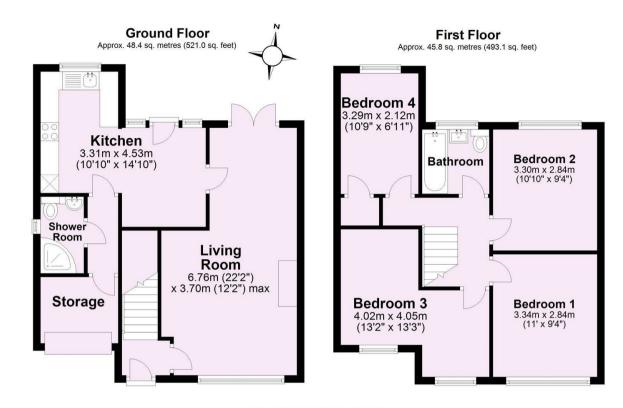

Guide Price £350,000

**Tenure: Freehold** 

**Council Tax Band: B** 

For Illustrative Purposes Only - not to scale Plan produced using PlanUp.