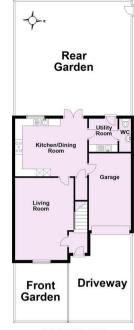

## First Floor

Approx. 60.0 sq. metres (646.2 sq. feet)

For Illustrative Purposes Only - not to scale Plan produced using PlanUp.

Plot Layout

For Illustrative Purposes Only - not to scale Plan produced using PlanUp.

A block paved driveway provides off road parking for one vehicle leading up to an integral garage with electric roller door. To the front is a small lawned garden with iron railing and hedge surround plus paved pathway leading to the front entrance. To the rear is an attractive secluded lawned garden enclosed by a combination of brick wall and fenced boundaries; flanked within by decorative borders plus stone paved patio spanning the full property width. Gated rear access.