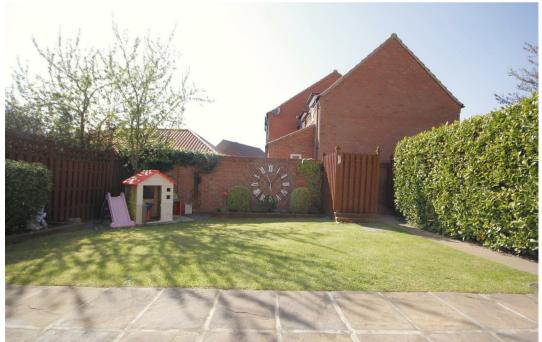

A block paved driveway provides off road parking for one vehicle leading up to an integral garage with electric roller door. To the front is a small lawned garden with iron railing and hedge surround plus paved pathway leading to the front entrance. To the rear is an attractive secluded lawned garden enclosed by a combination of brick wall and fenced boundaries; flanked within by decorative borders plus stone paved patio spanning the full property width. Gated rear access.