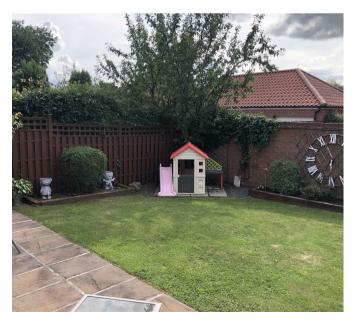

A block paved driveway provides off road parking for one vehicle leading up to an integral garage with electric roller door. To the front is a small lawned garden with iron railing and hedge surround plus paved pathway leading to the front entrance. To the rear is an attractive secluded lawned garden enclosed by a combination of brick wall and fenced boundaries; flanked within by decorative borders plus stone paved patio spanning the full property width. Gated rear access.