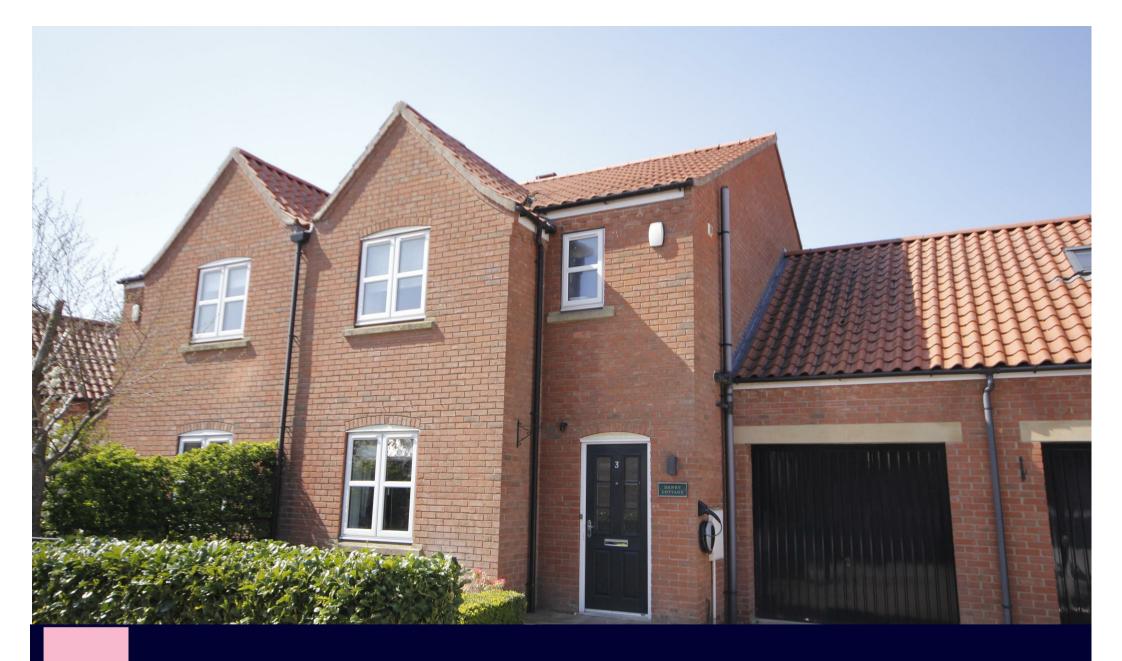

3 Roxby Close, Elvington, York YO41 4EJ

\*\*\* VIEWING RECOMMENDED \*\*\*A highly impressive modern Hogg home, renowned for their quality with stunning kitchen diner and private westerly facing gardens located in a highly popular village within an EXCLUSIVE CUL-DE-SAC; a short stroll from local shops and attractive village green.

A block paved driveway provides off road parking for one vehicle leading up to an integral garage with electric roller door. To the front is a small lawned garden with iron railing and hedge surround plus paved pathway leading to the front entrance. To the rear is an attractive secluded lawned garden enclosed by a combination of brick wall and fenced boundaries; flanked within by decorative borders plus stone paved patio spanning the full property width. Gated rear access.