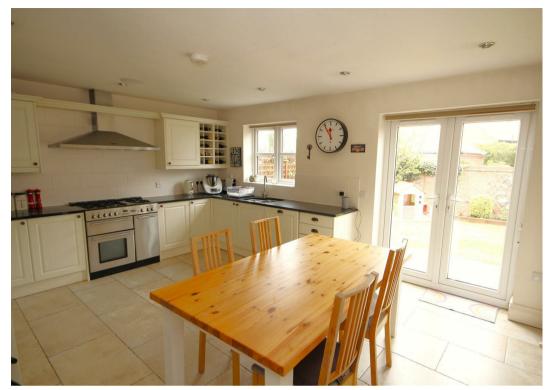

The welcoming entrance hall with oak style flooring leads through to a light and spacious living room with gas fireplace set on a granite hearth. There is a lovely sized 'Open Plan' fitted kitchen diner enjoying garden views, incorporating Rangemaster cooker housing double oven and grill with gas hob and extractor over. Integral appliances include fridge freezer, dishwasher and granite tops; plus tiled flooring and French doors. Adjacent to the kitchen is a utility room which includes additional rear door for patio access with cloakroom beyond. Under stairs storage. Integral door to the garage.