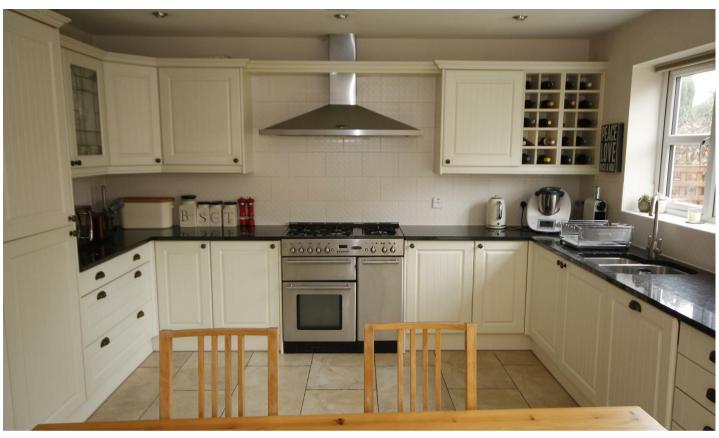

The welcoming entrance hall with oak style flooring leads through to a light and spacious living room with gas fireplace set on a granite hearth. There is a lovely sized 'Open Plan' fitted kitchen diner enjoying garden views, incorporating Rangemaster cooker housing double oven and grill with gas hob and extractor over. Integral appliances include fridge freezer, dishwasher and granite tops; plus tiled flooring and French doors. Adjacent to the kitchen is a utility room which includes additional rear door for patio access with cloakroom beyond. Under stairs storage. Integral door to the garage.