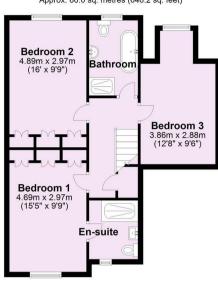

## First Floor

Approx. 60.0 sq. metres (646.2 sq. feet)

For Illustrative Purposes Only - not to scale Plan produced using PlanUp.

Plot Layout

For Illustrative Purposes Only - not to scale Plan produced using PlanUp.

To the first floor are 3 double bedrooms including main bedroom contemporary shower suite and modern house bathroom which has both a free standing bath and separate shower cubicle. The main and second bedroom both benefit from fitted wardrobes. Airing cupboard housing hot water cylinder.