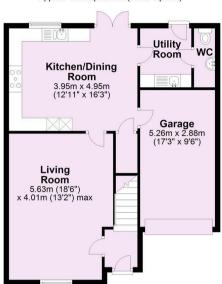

## **Ground Floor**

Approx. 70.0 sq. metres (753.3 sq. feet)

The welcoming entrance hall with oak style flooring leads through to a light and spacious living room with gas fireplace set on a granite hearth. There is a lovely sized 'Open Plan' fitted kitchen diner enjoying garden views, incorporating Rangemaster cooker housing double oven and grill with gas hob and extractor over. Integral appliances include fridge freezer, dishwasher and granite tops; plus tiled flooring and French doors. Adjacent to the kitchen is a utility room which includes additional rear door for patio access with cloakroom beyond. Under stairs storage. Integral door to the garage.

A block paved driveway provides off road parking for one vehicle leading up to an integral garage with electric roller door. To the front is a small lawned garden with iron railing and hedge surround plus paved pathway leading to the front entrance. To the rear is an attractive secluded lawned garden enclosed by a combination of brick wall and fenced boundaries; flanked within by decorative borders plus stone paved patio spanning the full property width. Gated rear access.