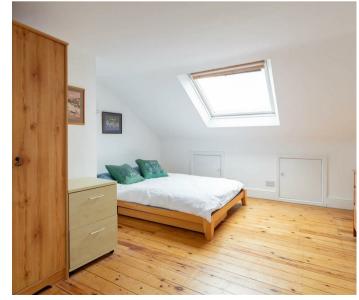

- Victorian Mid-Terraced House
- Spacious Accommodation
- Open Plan Living/Dining Room
- Garden Room/Office
- Fully Fitted Kitchen with Extra Storage
- Two First Floor Double Bedrooms
- Modern House Bathroom
- Loft Conversion Providing Third Double Bedroom
- Front and Rear Courtyards
- Close to City Centre

## **Tenure: Freehold**

Council Tax Band: C

1

Second Floor Approx. 18.4 sq. metres (197.8 sq. feet)

> Bedroom 3 4.71m x 3.90m (15'6" x 12'10")

|                                |               |   | Current | Potential |
|--------------------------------|---------------|---|---------|-----------|
| 2 plus) A                      | running costs |   |         | 81        |
| 9-80) C                        | D             |   | 65      |           |
| 9-54)                          | E             |   |         |           |
| 1-38)                          | F             |   |         |           |
| -20)                           |               | G |         |           |
| ot energy efficient - higher i | running costs |   |         |           |