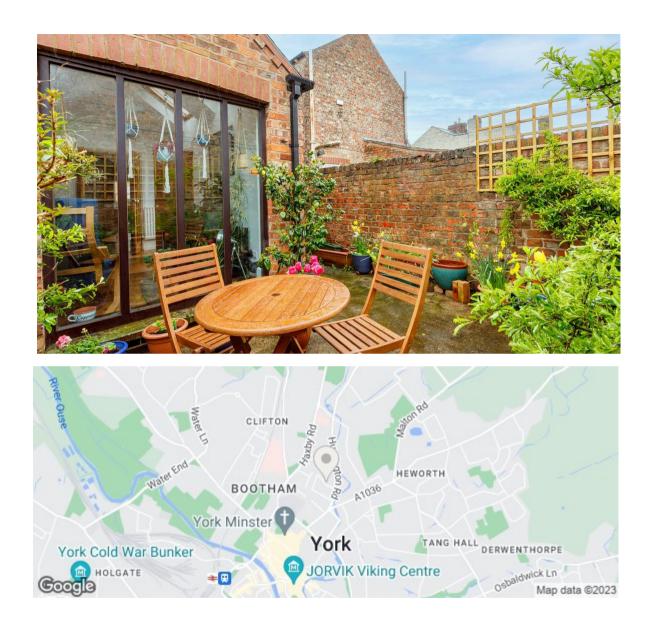

## 40 Park Grove, York YO31 8LG

HUDSON MOODY  $\Box$ 

38

4764

1000 100

A superbly presented and sympathetically extended VICTORIAN MID-TERRACED HOUSE providing substantial living accommodation, three double bedrooms and family bathroom. The house lies in a convenient location in The Groves area of York providing easy access to the city centre and York District Hospital.

- Victorian Mid-Terraced House
- Spacious Accommodation
- Open Plan Living/Dining Room
- Garden Room/Office
- Fully Fitted Kitchen with Extra Storage
- Two First Floor Double Bedrooms
- Modern House Bathroom
- Loft Conversion Providing Third Double Bedroom
- Front and Rear Courtyards
- Close to City Centre