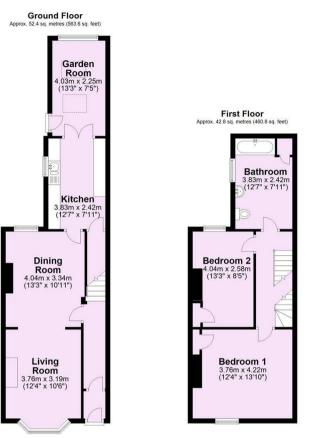

## 40 Park Grove, York YO31 8LG

HUDSON MOODY  $\Box$ 

38

4764

1000 100

A superbly presented and sympathetically extended VICTORIAN MID-TERRACED HOUSE providing substantial living accommodation, three double bedrooms and family bathroom. The house lies in a convenient location in The Groves area of York providing easy access to the city centre and York District Hospital.

- Victorian Mid-Terraced House
- Spacious Accommodation
- Open Plan Living/Dining Room
- Garden Room/Office
- Fully Fitted Kitchen with Extra Storage
- Two First Floor Double Bedrooms
- Modern House Bathroom
- Loft Conversion Providing Third Double Bedroom
- Front and Rear Courtyards
- Close to City Centre

## **Tenure: Freehold**

Council Tax Band: C

1

Second Floor Approx. 18.4 sq. metres (197.8 sq. feet)

> Bedroom 3 4.71m x 3.90m (15'6" x 12'10")

|                                |               |   | Current | Potential |
|--------------------------------|---------------|---|---------|-----------|
| 2 plus) A                      | running costs |   |         | 81        |
| 9-80) C                        | D             |   | 65      |           |
| 9-54)                          | E             |   |         |           |
| 1-38)                          | F             |   |         |           |
| -20)                           |               | G |         |           |
| ot energy efficient - higher i | running costs |   |         |           |