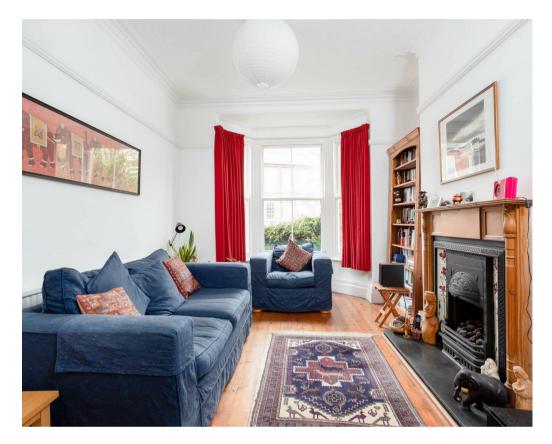

- Victorian Mid-Terraced House
- Spacious Accommodation
- Open Plan Living/Dining Room
- Garden Room/Office
- Fully Fitted Kitchen with Extra Storage
- Two First Floor Double Bedrooms
- Modern House Bathroom
- Loft Conversion Providing Third Double Bedroom
- Front and Rear Courtyards
- Close to City Centre