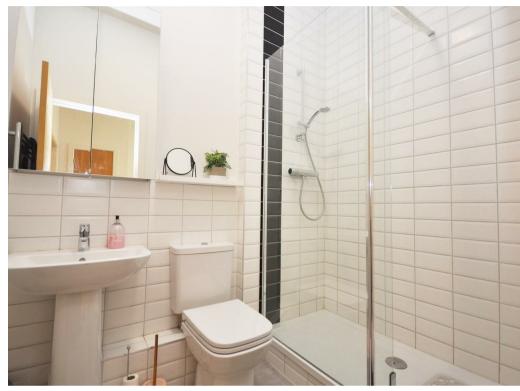

With its own private entrance, the half glazed front door opens directly into the spacious open plan living, dining and kitchen area with a window to the front elevation. The kitchen area boasts a good range of modern white fronted units with integral cooker, electric hob and extractor fan, fridge freezer and dishwasher together with space for further free standing appliances. Off the living accommodation is a useful storage cupboard and the modern tiled shower room with a white three piece suite and heated towel rail. Beyond here are two good sized double bedrooms, both with windows to the rear elevation whilst a door from the master bedroom leads out to the enclosed, private garden providing valuable outside space. To the front of the apartment is a parking space directly outside, with a further two designated parking spaces in the communal car park. The property is very conveniently situated close to all the shops, restaurants and facilities available at Clifton Moor together with easy access onto the York outer ring road which leads to the A64, A59 and motorway network.