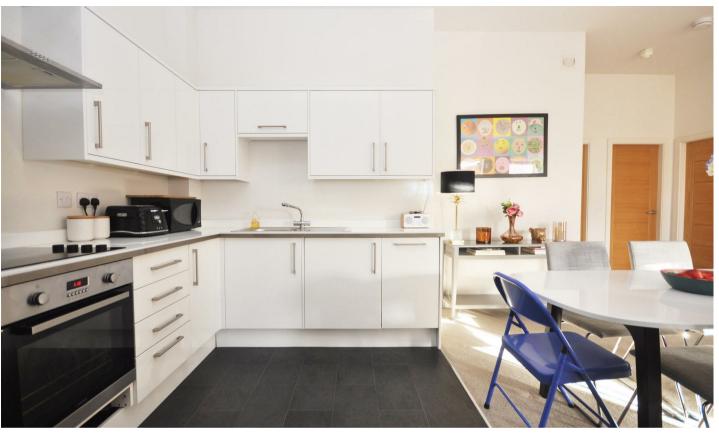

With its own private entrance, the half glazed front door opens directly into the spacious open plan living, dining and kitchen area with a window to the front elevation. The kitchen area boasts a good range of modern white fronted units with integral cooker, electric hob and extractor fan, fridge freezer and dishwasher together with space for further free standing appliances. Off the living accommodation is a useful storage cupboard and the modern tiled shower room with a white three piece suite and heated towel rail. Beyond here are two good sized double bedrooms, both with windows to the rear elevation whilst a door from the master bedroom leads out to the enclosed, private garden providing valuable outside space. To the front of the apartment is a parking space directly outside, with a further two designated parking spaces in the communal car park. The property is very conveniently situated close to all the shops, restaurants and facilities available at Clifton Moor together with easy access onto the York outer ring road which leads to the A64, A59 and motorway network.

- Beautiful Ground Floor Apartment with Private Entrance
- Prime Location, Close to Shops and Facilities
- Open Plan Living Accommodation
- Fitted Kitchen with Appliances
- Two Double Bedrooms
- Modern Shower Room
- Enclosed Spacious and Private Rear Garden
- Three Designated Parking Spaces