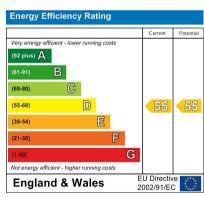

Guide Price £190,000

Tenure: Leasehold

| Environmental Impact (CO <sub>2</sub> ) Rating     |     |                        |           |
|----------------------------------------------------|-----|------------------------|-----------|
|                                                    |     | Current                | Potential |
| Very environmentally friendly - lower CO2 emission | ons |                        |           |
| (92 plus) 🔼                                        |     |                        |           |
| (81-91)                                            |     |                        |           |
| (69-80) C                                          |     |                        |           |
| (55-68)                                            |     |                        |           |
| (39-54)                                            |     |                        |           |
| (21-38)                                            |     |                        |           |
| (1-20) G                                           | j   |                        |           |
| Not environmentally friendly - higher CO2 emission | ons |                        |           |
| England & Wales                                    |     | J Directiv<br>02/91/E0 | 2 2       |