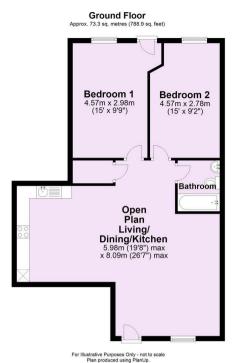

With its own private entrance, the half glazed front door opens directly into the spacious open plan living, dining and kitchen area with a window to the front elevation. The kitchen area boasts a good range of modern white fronted units with integral cooker, electric hob and extractor fan, fridge freezer and dishwasher together with space for further free standing appliances. Off the living accommodation is a useful storage cupboard and the modern tiled shower room with a white three piece suite and heated towel rail. Beyond here are two good sized double bedrooms, both with windows to the rear elevation whilst a door from the master bedroom leads out to the enclosed, private garden providing valuable outside space. To the front of the apartment is a parking space directly outside, with a further two designated parking spaces in the communal car park. The property is very conveniently situated close to all the shops, restaurants and facilities available at Clifton Moor together with easy access onto the York outer ring road which leads to the A64, A59 and motorway network.

- Beautiful Ground Floor Apartment with Private Entrance
- Prime Location, Close to Shops and Facilities
- Open Plan Living Accommodation
- Fitted Kitchen with Appliances
- Two Double Bedrooms
- Modern Shower Room
- Enclosed Spacious and Private Rear Garden
- Three Designated Parking Spaces