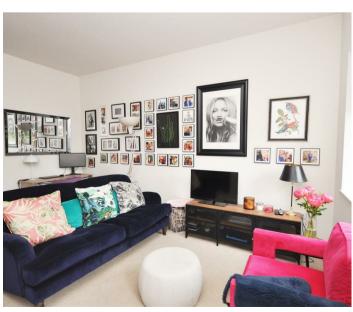

With its own private entrance, the half glazed front door opens directly into the spacious open plan living, dining and kitchen area with a window to the front elevation. The kitchen area boasts a good range of modern white fronted units with integral cooker, electric hob and extractor fan, fridge freezer and dishwasher together with space for further free standing appliances. Off the living accommodation is a useful storage cupboard and the modern tiled shower room with a white three piece suite and heated towel rail. Beyond here are two good sized double bedrooms, both with windows to the rear elevation whilst a door from the master bedroom leads out to the enclosed, private garden providing valuable outside space. To the front of the apartment is a parking space directly outside, with a further two designated parking spaces in the communal car park. The property is very conveniently situated close to all the shops, restaurants and facilities available at Clifton Moor together with easy access onto the York outer ring road which leads to the A64, A59 and motorway network.