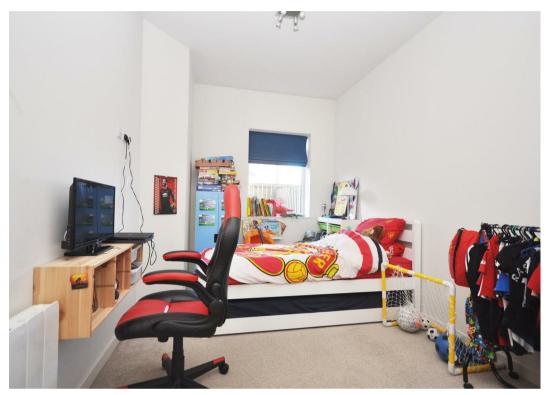

With its own private entrance, the half glazed front door opens directly into the spacious open plan living, dining and kitchen area with a window to the front elevation. The kitchen area boasts a good range of modern white fronted units with integral cooker, electric hob and extractor fan, fridge freezer and dishwasher together with space for further free standing appliances. Off the living accommodation is a useful storage cupboard and the modern tiled shower room with a white three piece suite and heated towel rail. Beyond here are two good sized double bedrooms, both with windows to the rear elevation whilst a door from the master bedroom leads out to the enclosed, private garden providing valuable outside space. To the front of the apartment is a parking space directly outside, with a further two designated parking spaces in the communal car park. The property is very conveniently situated close to all the shops, restaurants and facilities available at Clifton Moor together with easy access onto the York outer ring road which leads to the A64, A59 and motorway network.