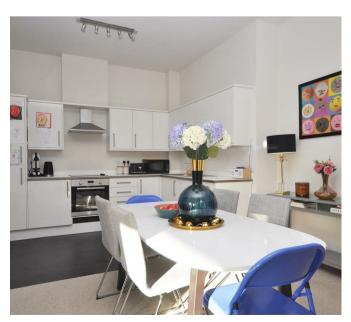

With its own private entrance, the half glazed front door opens directly into the spacious open plan living, dining and kitchen area with a window to the front elevation. The kitchen area boasts a good range of modern white fronted units with integral cooker, electric hob and extractor fan, fridge freezer and dishwasher together with space for further free standing appliances. Off the living accommodation is a useful storage cupboard and the modern tiled shower room with a white three piece suite and heated towel rail. Beyond here are two good sized double bedrooms, both with windows to the rear elevation whilst a door from the master bedroom leads out to the enclosed, private garden providing valuable outside space. To the front of the apartment is a parking space directly outside, with a further two designated parking spaces in the communal car park. The property is very conveniently situated close to all the shops, restaurants and facilities available at Clifton Moor together with easy access onto the York outer ring road which leads to the A64, A59 and motorway network.

- Beautiful Ground Floor Apartment with Private Entrance
- Prime Location, Close to Shops and Facilities
- Open Plan Living Accommodation
- Fitted Kitchen with Appliances
- Two Double Bedrooms
- Modern Shower Room
- Enclosed Spacious and Private Rear Garden
- Three Designated Parking Spaces