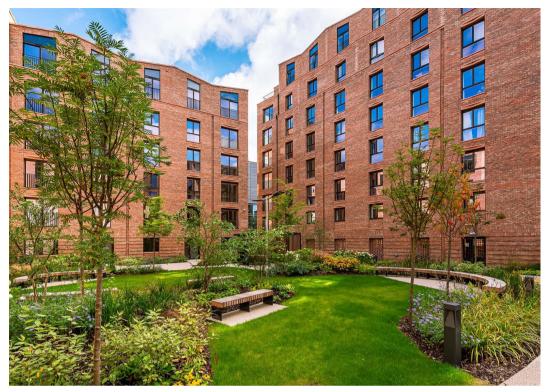

HUDSON MOODY 17 Waverley Toft Green, York YO1 6AD

A STUNNING SECOND FLOOR two bedroom apartment situated WITHIN the CITY WALLS close to the station and city centre. \*\*AVAILABLE TO VIEW\*\*

## Accommodation:

- Impressive Two Bedroom Apartment
- Fully Fitted Kitchen with Integral Appliances
- Open Plan Living/Dining Area
- Master Bedroom En-Suite
- Second Double Bedroom
- House Bathroom
- Secure Entryphone System and Concierge
- Enviable Location Inside the City Walls with Excellent Access to the city and Railway Station
- Ready for Immediate Occupancy on Completion
- Part Exchange Available Subject to Affects In Excess Of £425,000