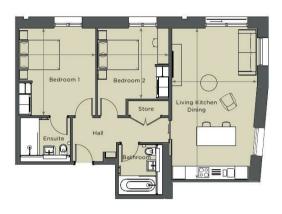

## Accommodation:

- Impressive Two Bedroom Apartment
- Fully Fitted Kitchen with Integral Appliances
- Open Plan Living/Dining Area
- Master Bedroom En-Suite
- Second Double Bedroom
- House Bathroom
- Secure Entryphone System and Concierge
- Enviable Location Inside the City Walls with Excellent Access to the city and Railway Station
- Ready for Immediate Occupancy on Completion
- Part Exchange Available Subject to Affects In Excess Of £425,000