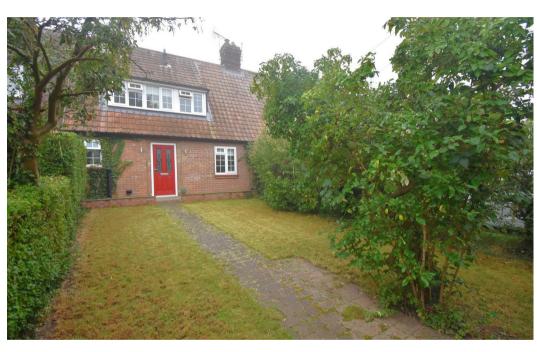

## Riverside Gardens Nether Poppleton York YO26 6JZ

Rent: £950 PCM

Deposit: £1,096

Furnishing: Unfurnished

**Council Tax Band: B** 

Available 29th September

- Terraced House
- Two double bedrooms
- Gardens front and rear
- On street parking
- Available 29th September

The property is accessed into the entrance hallway with living room, modern kitchen & bathroom to the ground floor. On the first floor are two double bedrooms.

Externally there is a lawn garden with path to the front and a small lawn garden with brick shed to the rear. Parking is available on street with no restrictions.