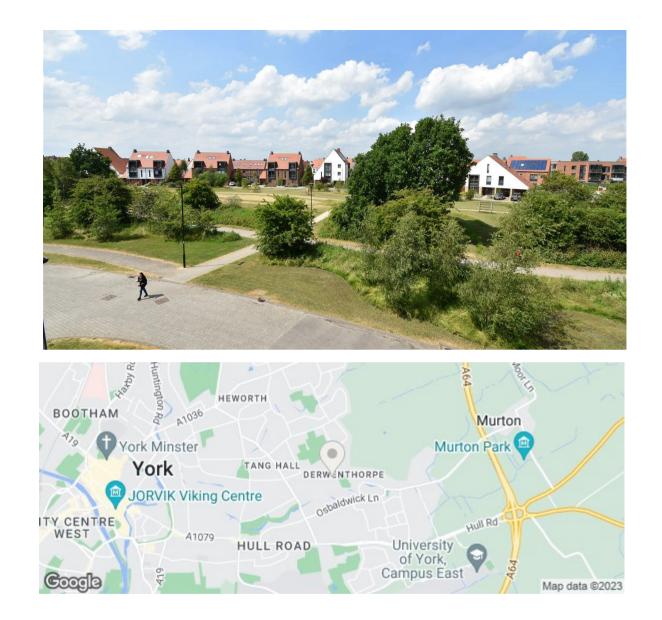

HUDSON MOODY 35 Lotherington Mews, Derwenthorpe, York YO10 BTZ

#### \*\*FULLY BOOKED FOR VIEWINGS\*\*

A sustainable, eco friendly, modern town house with THREE DOUBLE BEDROOMS and SOUTH FACING GARDEN. Located in the Derwenthorpe Development in Osbaldwick lying to the east of York, within easy access of the city centre, York University and the A64. AVAILABLE ON A 30% SHARED OWNERSHIP BASIS THROUGH JOSEPH ROWNTREE HOUSING TRUST

- Sustainable, Energy Efficient Family Home
- Open Plan Living Dining Kitchen
- Two First Floor Double Bedrooms
- Second Floor Master Suite with Balcony
- Communal Boiler and Heating System
- Surrounding Green Space, Park and Pond
- Allocated Parking
- Excellent Links to the City Centre
- 30% Ownership part of the Joseph Rowntree Housing Scheme
- £556pcm to be Paid to Cover Rent, Service Charge & Ground Rent