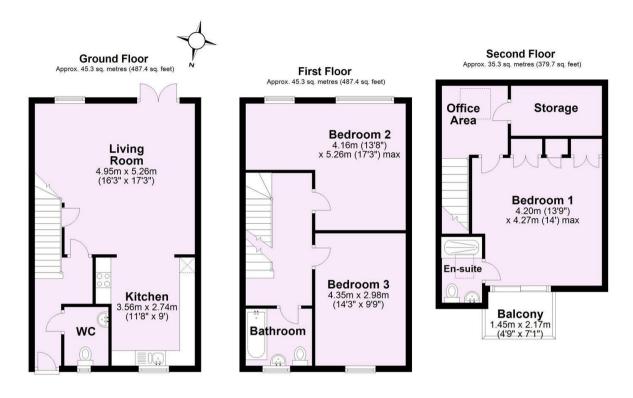

- Sustainable, Energy Efficient Family Home
- Open Plan Living Dining Kitchen
- Two First Floor Double Bedrooms
- Second Floor Master Suite with Balcony
- Communal Boiler and Heating System
- Surrounding Green Space, Park and Pond
- Allocated Parking
- Excellent Links to the City Centre
- 30% Ownership part of the Joseph Rowntree Housing Scheme
- £556pcm to be Paid to Cover Rent, Service Charge & Ground Rent