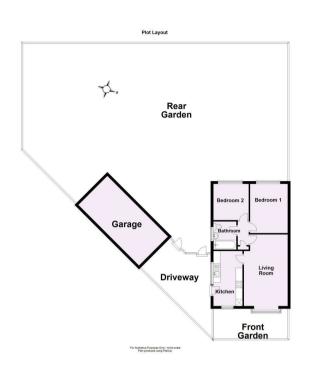

## **Tenure: Freehold**

Council Tax Band: C

For Illustrative Purposes Only - not to scale Plan produced using PlanUp.

|                                                          |   | Current | Potential |
|----------------------------------------------------------|---|---------|-----------|
| ery energy efficient - lower running costs<br>92 plus) A |   |         | 89        |
| 81-91) B<br>89-80) C                                     |   | 70      |           |
| 55-68) D                                                 |   |         |           |
| 39-54)                                                   |   |         |           |
| 21-38)                                                   |   |         |           |
| 1-20)                                                    | G |         |           |
| lot energy efficient - higher running costs              |   |         |           |