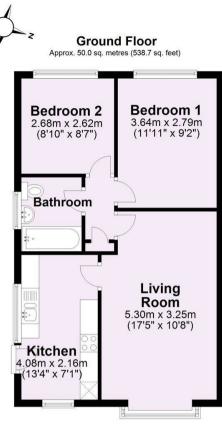

HUDSON MOODY A well presented TWO BEDROOM SEMI-DETACHED BUNGALOW situated on a generous plot lying just off Water Lane in the popular Rawcliffe area of York.

- Semi Detached Bungalow
- Extensive Plot with South West Facing Garden
- Spacious Living / Dining Room
- Fitted Kitchen
- Two Double Bedrooms
- Recently Updated Bathroom
- Single Garage
- Off Street Parking
- Potential to Extend (subject to planning)
- Popular Residential Area

## **Tenure: Freehold**

Council Tax Band: C

For Illustrative Purposes Only - not to scale Plan produced using PlanUp.

|                                                          |   | Current | Potential |
|----------------------------------------------------------|---|---------|-----------|
| ery energy efficient - lower running costs<br>92 plus) A |   |         | 89        |
| 81-91) B<br>89-80) C                                     |   | 70      |           |
| 55-68) D                                                 |   |         |           |
| 39-54)                                                   |   |         |           |
| 21-38)                                                   |   |         |           |
| 1-20)                                                    | G |         |           |
| lot energy efficient - higher running costs              |   |         |           |