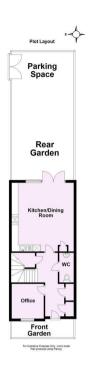

## **Ground Floor**

Approx. 50.4 sq. metres (542.4 sq. feet)

## First Floor Approx. 41.9 sq. metres (451.1 sq. feet)

Second Floor
Approx. 41.9 sq. metres (451.1 sq. feet)

For Illustrative Purposes Only - not to scale Plan produced using PlanUp.