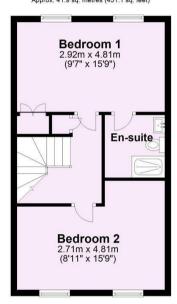

## First Floor Approx. 41.9 sq. metres (451.1 sq. feet)

Second Floor
Approx. 41.9 sq. metres (451.1 sq. feet)

For Illustrative Purposes Only - not to scale Plan produced using PlanUp.