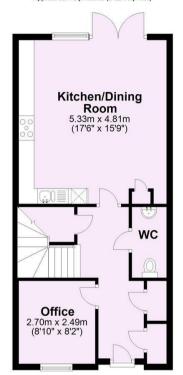

wnhouse, located within the prestigious Chocolate Works Development adjacent to York's Knavesmire. Boasting an enviable position on Bayldon Square overlooking communal green space. Also benefiting from two off street parking spaces.

- A Contemporary Townhouse Arranged over Three Floors
- · An Enviable Position on Bayldon Square
- Ground Floor Office or Potential Single Bedroom
- Open Plan Kitchen Dining Room
- First Floor Living Room with Full Width Balcony
- · Master Suite with Shower Room
- · Two further double Bedrooms
- · House Bathroom
- Two Secure off Street Parking Space and Further Visitors Parking Available
- · Manicured Rear Garden and Forecourt

Guide Price £600,000

**Tenure: Freehold** 

**Council Tax Band: F** 

## **Ground Floor**

Approx. 50.4 sq. metres (542.4 sq. feet)



## First Floor Approx. 41.9 sq. metres (451.1 sq. feet)



Second Floor
Approx. 41.9 sq. metres (451.1 sq. feet)



For Illustrative Purposes Only - not to scale Plan produced using PlanUp.

























## IMPORTANT NOTICE

- 1. These particulars have been prepared as accurately and as reliably as possible, but should not be relied upon as 'statement of fact'. If there is any point which is of particular importance to you, please contact the office and we would be pleased to check the information. Please do so particularly if contemplating travelling some distance to view the property.
- 2. We have not tested any services, appliances, equipment or facilities and nothing in these particulars should be deemed to be a statement that they are in good working order, or that the pr