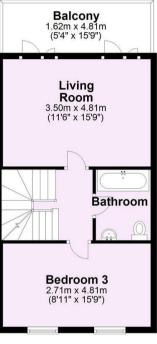

## First Floor Approx. 41.9 sq. metres (451.1 sq. feet)

Second Floor
Approx. 41.9 sq. metres (451.1 sq. feet)

For Illustrative Purposes Only - not to scale Plan produced using PlanUp.