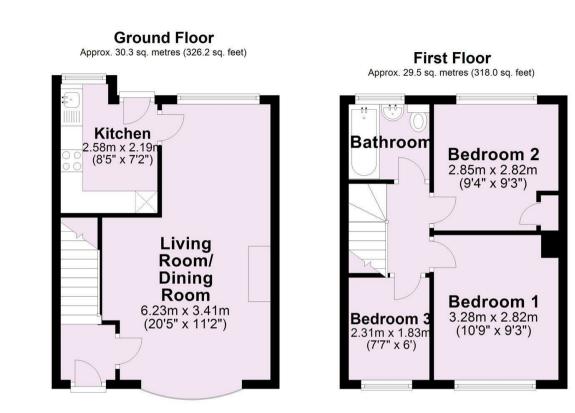

\*\*CALLING ALL INVESTORS!\*\* A most ATTRACTIVE TERRACED HOUSE set within mature gardens close to Fulford Road, currently let AT £979.33 per month and sold with tenants in situ.

- Charming Terraced House
- Open Plan Living/Dining Room
- Let at £979.33 per month
- Three Bedrooms
- Close to University and Schools
- House Bathroom
- Enclosed Gardens
- Investors Only
- Easy Access to City and A64.