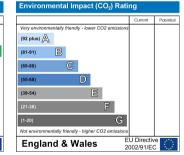

See all

| England & Wales                             |   | U Directiv<br>002/91/E |           |   | England & Wal                      | les      |
|---------------------------------------------|---|------------------------|-----------|---|------------------------------------|----------|
| Not energy efficient - higher running costs |   |                        |           |   | Not environmentally friendly - hi  | gher CO2 |
| (1-20)                                      | G |                        |           |   | (1-20)                             |          |
| (21-38)                                     |   |                        |           |   | (21-38)                            | F        |
| (39-54)                                     |   | 49                     |           |   | (39-54)                            | Ξ        |
| (55-68)                                     |   | 45                     |           |   | (55-68) D                          | )        |
| (69-80)                                     |   |                        |           |   | (69-80) C                          |          |
| (81-91) B                                   |   |                        | 85        |   | (81-91)                            |          |
| (92 plus) A                                 |   |                        |           |   | (92 plus) 🛕                        |          |
| Very energy efficient - lower running costs |   |                        |           | 1 | Very environmentally friendly - le | ower CO2 |
|                                             |   | Current                | Potential | 1 |                                    |          |