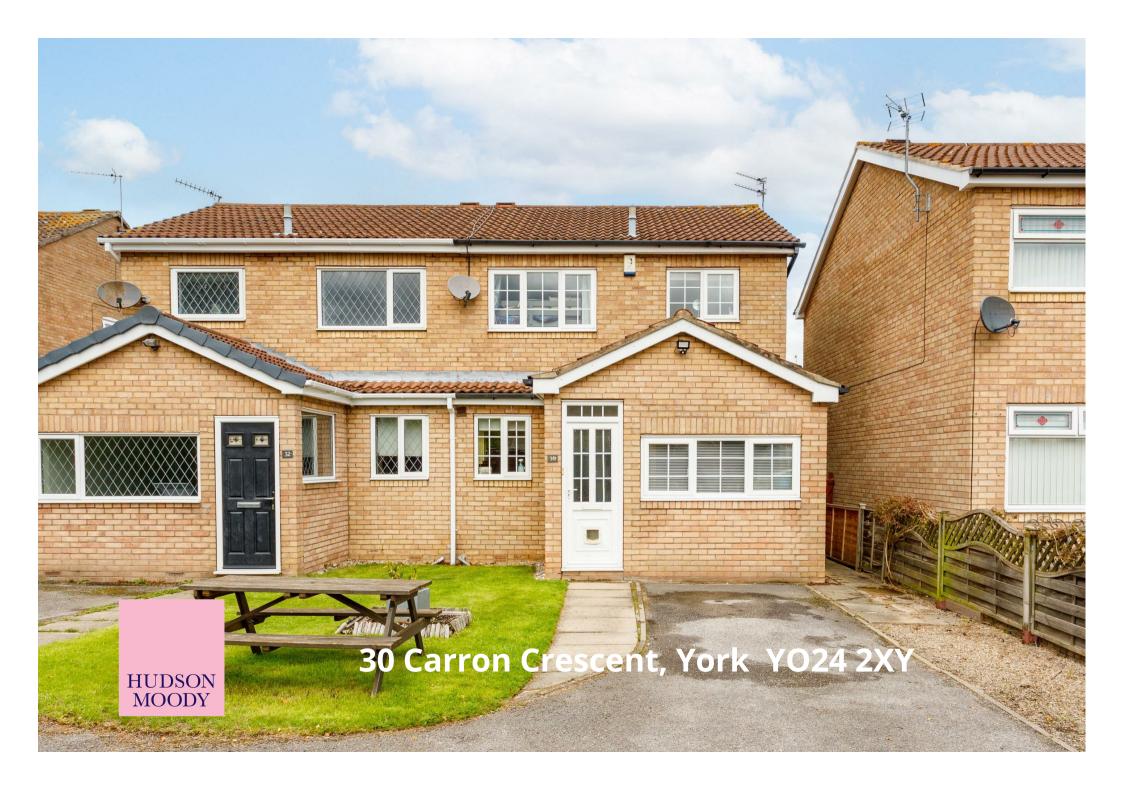

A well presented THREE BEDROOM semi detached home in the sought after area of Woodthorpe.

- Semi Detached Home
- Three Bedrooms
- Two Reception Rooms
- Well Presented Throughout
- Woodthorpe Location
- Driveway for Several Cars
- Close to Local Amenities
- Cul De Sac

Guide Price £260,000

**Tenure: Freehold** 

**Council Tax Band: C** 

GROUND FLOOR 472 sq ft. (43.8 sq.m.) approx