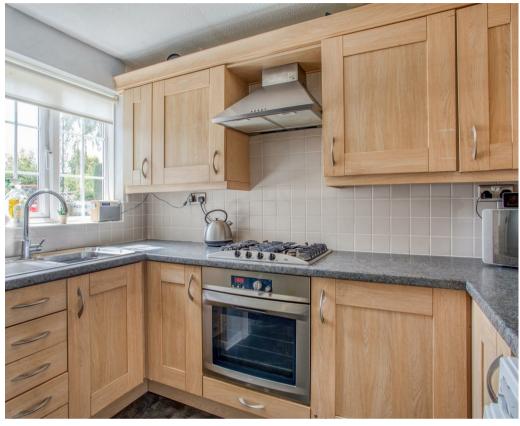

Lounge 165" x 162" 5.00m x 4.93m Kitchen 94" x 25" Dining Room 154" x 79" 4.88m x 2.37m

TOTAL FLOOR AREA: 814 sq.ft. (75.6 sq.m.) approx.

Whilst every attempt has been make to ensure the accouncy of the thoughas contained here, measurement of doors, window, some and say offer the raine are apprecisive and not responsiblely as leaten for any enterior of the state of the same and specific and for responsiblely in staten for any enterior prospective purchaser. The services, systems and applicances shown have not been lested and no guerant as to their operability of efficiency on the grief.