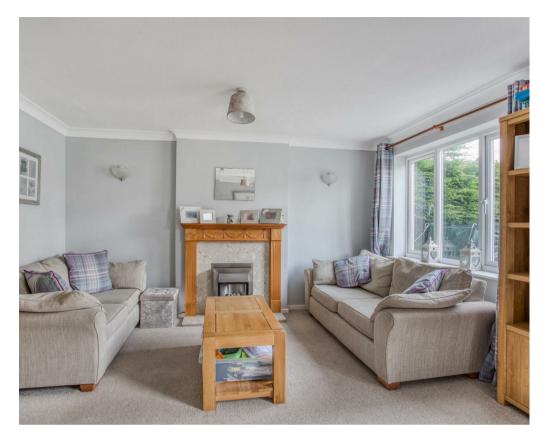

A well presented THREE BEDROOM semi detached home in the sought after area of Woodthorpe.

- Semi Detached Home
- Three Bedrooms
- Two Reception Rooms
- Well Presented Throughout
- Woodthorpe Location
- Driveway for Several Cars
- Close to Local Amenities
- Cul De Sac

Lounge 165" x 162" 5.00m x 4.93m Kitchen 94" x 25" Dining Room 154" x 79" 4.88m x 2.37m

TOTAL FLOOR AREA: 814 sq.ft. (75.6 sq.m.) approx.

Whilst every attempt has been make to ensure the accouncy of the thoughas contained here, measurement of doors, window, some and say offer the raine are apprecisive and not responsiblely as leaten for any enterior of the state of the same and specific and for responsiblely in staten for any enterior prospective purchaser. The services, systems and applicances shown have not been lested and no guerant as to their operability of efficiency on the grief.