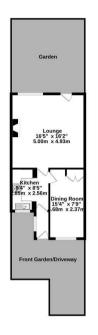

Lounge 165" x 162" 5.00m x 4.93m Kitchen 94" x 25" Dining Room 154" x 79" 4.88m x 2.37m

TOTAL FLOOR AREA: 814 sq.ft. (75.6 sq.m.) approx.

Whilst every attempt has been make to ensure the accouncy of the thoughas contained here, measurement of doors, window, some and say offer the raine are apprecisive and not responsiblely as leaten for any enterior of the state of the same and specific and for responsiblely in staten for any enterior prospective purchaser. The services, systems and applicances shown have not been lested and no guerant as to their operability of efficiency on the grief.

Guide Price £260,000

**Tenure: Freehold** 

**Council Tax Band: C** 

GROUND FLOOR 472 sq ft. (43.8 sq.m.) approx