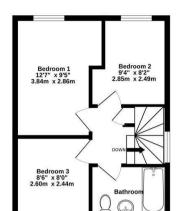

Lounge 165" x 162" 5.00m x 4.93m Kitchen 94" x 25" Dining Room 154" x 79" 4.88m x 2.37m

TOTAL FLOOR AREA: 814 sq.ft. (75.6 sq.m.) approx.

Whilst every attempt has been make to ensure the accouncy of the thoughas contained here, measurement of doors, window, some and say offer the raine are apprecisive and not responsiblely as leaten for any enterior of the state of the same and specific and for responsiblely in staten for any enterior prospective purchaser. The services, systems and applicances shown have not been lested and no guerant as to their operability of efficiency on the grief.

Guide Price £260,000

**Tenure: Freehold** 

**Council Tax Band: C** 

GROUND FLOOR 472 sq ft. (43.8 sq.m.) approx