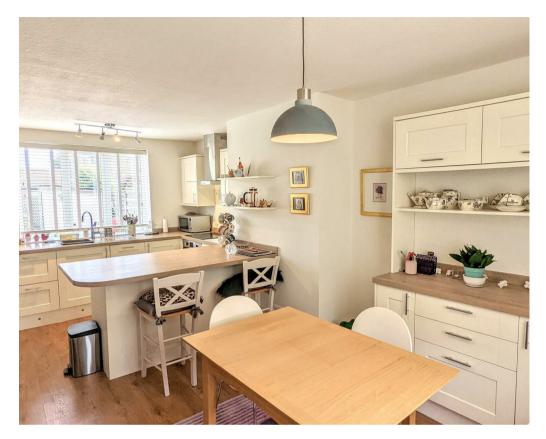

- Immaculate Mid Terraced House
- Open Plan Kitchen/Diner
- Potential For Off Road Parking
- Utility Room and Ground Floor WC
- Three Double Bedrooms
- House Bathroom, Separate Toilet
- Immaculate Gardens
- Summerhouse/Studio
- Village Location- Ample on street parking.
- No chain

## Approx. 48.1 sq. metres (517.7 sq. feet) Utility Utility Kitchen/Dining Room 4.06m x 3.12m (13'4" x 10'3") Kitchen/Dining Room 5.70m x 3.34m (18'8" x 10'11")

For Illustrative Purposes Only - not to scale Plan produced using PlanUp.