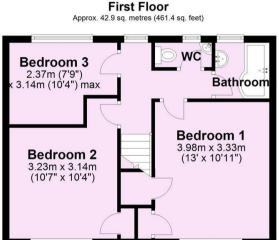

## Approx. 48.1 sq. metres (517.7 sq. feet) Utility Utility Kitchen/Dining Room 4.06m x 3.12m (13'4" x 10'3") Kitchen/Dining Room 5.70m x 3.34m (18'8" x 10'11")

For Illustrative Purposes Only - not to scale Plan produced using PlanUp.