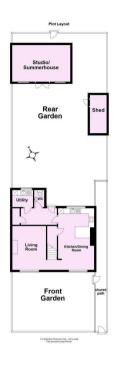

## Approx. 48.1 sq. metres (517.7 sq. feet) Utility Utility Kitchen/Dining Room 4.06m x 3.12m (13'4" x 10'3") Kitchen/Dining Room 5.70m x 3.34m (18'8" x 10'11")

For Illustrative Purposes Only - not to scale Plan produced using PlanUp.